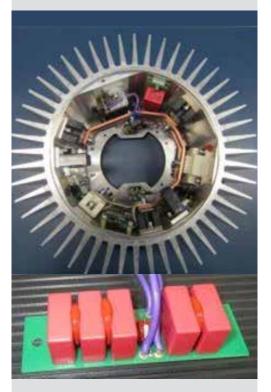

#### VRCC Rotor Current Controller

New Revision Snubber Board manufactured by PSI