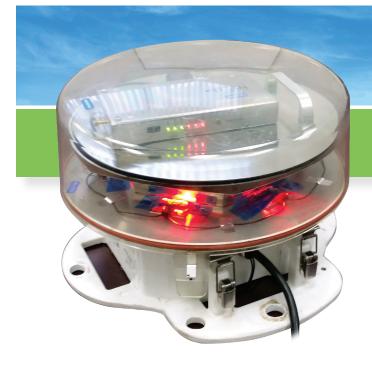

## **OBSTRUCTION LIGHT REPAIR**

PSI Repair Services offers a variety of high-quality, quick-response repair solutions for Obstruction Lights to meet the needs of our customers. We have many decades of experience with electronic sub-assemblies and LED-based lighting repairs. We can make repairs to individual modules/circuit boards, or refurbish the entire light assembly.