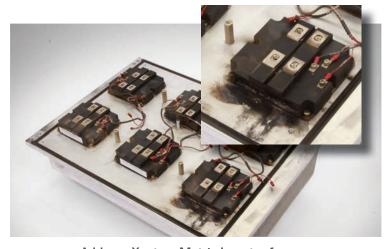

A blown Xantrex Matrix Inverter from a GE 1.5MW S Series wind turbine.

An upgraded replacement inverter from PSI Repair Services.

**Need more peace-of-mind?** Xantrex Matrix Inverters repaired and replaced by PSI have been rigorously field tested with successful results. Plus, PSI provides custom crating for all inverters to secure them from damage during shipping. Our inverter crates are also perfect for long term storage and return shipments of damaged cores. Give PSI a call today at 800-325-4774.