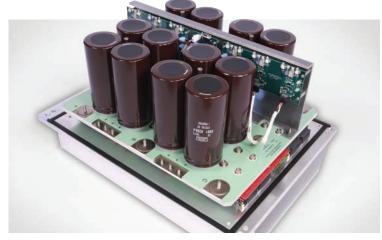

**Good News:** PSI Repair Services, the leading independent service provider (ISP) in the wind energy industry, has introduced an upgraded, drop-in replacement for the Xantrex Matrix Inverter found in GE 1.5MW S Series turbines. The PSI replacement inverter is a form, fit and function solution with advanced fault detection and higher efficiency than the OEM design. As a result, you can supplement your current inventory with more reliable, longer-lasting technology and keep your turbines online, all while saving time and money.

If you are not interested in a replacement unit, PSI also repairs faulty Xantrex Matrix Inverters from GE 1.5MW S Series turbines with newer, more efficient parts, leading to improved performance and longer product life.