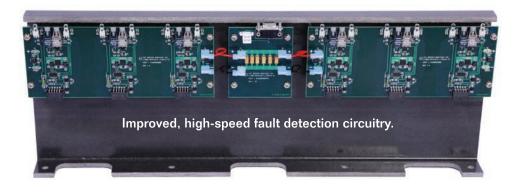

## Benefits of selecting PSI to repair or replace your broken Xantrex Matrix inverter:

- 1. Reduced repair/replacement cost
- 2. Reduced turnaround time
- 3. More reliable than OEM matrix inverter
- 4. Runs cooler than OEM matrix inverter
- 5. Improved, high-speed fault detection circuitry
- 6. Designed for longer life estimated to be twice the life of the original design
- 7. Designed to work with newer generation IGBTs
- 8. Upgraded matrix inverters have passed rigorous field testing
- 9. Upgraded matrix inverters are corrosion protected
- PSI provides custom crating for our upgraded matrix inverters to avoid damage during shipping, storage and core returns.